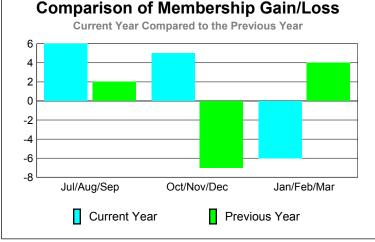

## YTD Status Quo Clubs 2009-2010

| <u> MEMBERSHIP</u> |      |        |            |         |             |  |  |
|--------------------|------|--------|------------|---------|-------------|--|--|
|                    |      | Member | Membership |         |             |  |  |
|                    |      | 200    | 2008-2009  |         |             |  |  |
|                    |      |        |            |         |             |  |  |
|                    | Net  | Actual | Actual     | Gain/   | Gain/       |  |  |
|                    | Memb | New    | Dropped    | Loss of | Loss of     |  |  |
| Month              | Goal | Memb   | Memb       | Memb    | <u>Memb</u> |  |  |
| Jul/Aug/Sep        | 10   | 40     | -34        | 6       | 2           |  |  |
| Oct/Nov/Dec        | 15   | 41     | -36        | 5       | -7          |  |  |
| Jan/Feb/Mar        | 10   | 12     | -18        | -6      | 4           |  |  |
| Totals             | 35   | 93     | -88        | 5       | -1          |  |  |