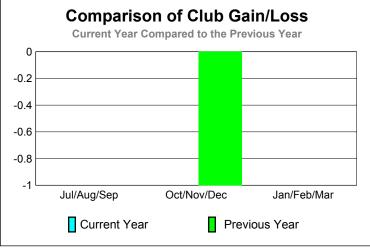

## GMT: ORLANDO TEUBER W. Location: BOLIVIA GMT CA: 3

|             |                            | <u>Club</u><br><b>20</b> 0    |                                   | <u>Clubs</u><br>2008-2009        |                                  |
|-------------|----------------------------|-------------------------------|-----------------------------------|----------------------------------|----------------------------------|
| Month       | New<br>Club<br><u>Goal</u> | Actual<br>New<br><u>Clubs</u> | Actual<br>Dropped<br><u>Clubs</u> | Gain/<br>Loss of<br><u>Clubs</u> | Gain/<br>Loss of<br><u>Clubs</u> |
| Jul/Aug/Sep | 1                          | 1                             | -1                                | 0                                | 0                                |
| Oct/Nov/Dec | 0                          | 0                             | 0                                 | 0                                | -1                               |
| Jan/Feb/Mar | 0                          | 0                             | 0                                 | 0                                | 0                                |
| Totals      | 1                          | 1                             | -1                                | 0                                | -1                               |