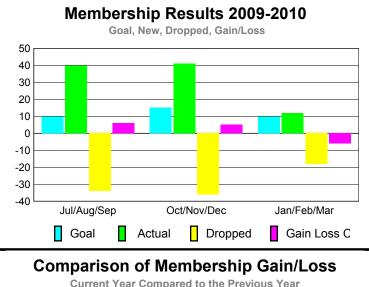

## YTD Status Quo Clubs 2009-2010

| <u> MEMBERSHIP</u> |      |        |            |         |             |  |  |
|--------------------|------|--------|------------|---------|-------------|--|--|
|                    |      | Member | Membership |         |             |  |  |
|                    |      | 200    | 2008-2009  |         |             |  |  |
|                    |      |        |            |         |             |  |  |
|                    | Net  | Actual | Actual     | Gain/   | Gain/       |  |  |
|                    | Memb | New    | Dropped    | Loss of | Loss of     |  |  |
| Month              | Goal | Memb   | Memb       | Memb    | <u>Memb</u> |  |  |
| Jul/Aug/Sep        | 10   | 40     | -34        | 6       | 2           |  |  |
| Oct/Nov/Dec        | 15   | 41     | -36        | 5       | -7          |  |  |
| Jan/Feb/Mar        | 10   | 12     | -18        | -6      | 4           |  |  |
| Totals             | 35   | 93     | -88        | 5       | -1          |  |  |