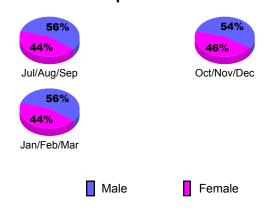

|  |  |
|                    |      | 200    | 2008-2009  |         |             |  |  |
|                    |      |        |            |         |             |  |  |
|                    | Net  | Actual | Actual     | Gain/   | Gain/       |  |  |
|                    | Memb | New    | Dropped    | Loss of | Loss of     |  |  |
| Month              | Goal | Memb   | Memb       | Memb    | <u>Memb</u> |  |  |
| Jul/Aug/Sep        | 10   | 40     | -34        | 6       | 2           |  |  |
| Oct/Nov/Dec        | 15   | 41     | -36        | 5       | -7          |  |  |
| Jan/Feb/Mar        | 10   | 12     | -18        | -6      | 4           |  |  |
| Totals             | 35   | 93     | -88        | 5       | -1          |  |  |





## **Gender Comparison 2009-2010**